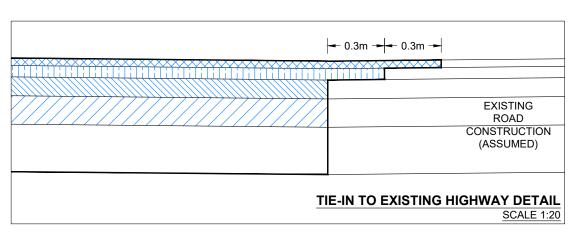

NOTES

4245 Park Approach, Thorpe Park, Leeds. LS15 8GB. 0113 264 9960

JOB TITLE

OAKLANDS SOLAR FARM AND BATTERY STORAGE

DRAWING TITLE

SITE ACCESS -CONSTRUCTION DETAILS

| DRAWN (      | ATE |       |    | APPROVED       | DATE     |          |
|--------------|-----|-------|----|----------------|----------|----------|
| S.T 1/9/2022 |     | /2022 |    | J.C            | 1/9/2022 |          |
| SCALE        |     | SHEET | DR | DRAWING NUMBER |          | REVISION |
| 1:20<br>1:50 |     | A3L   |    | SRE1113/02/23  |          | 0        |