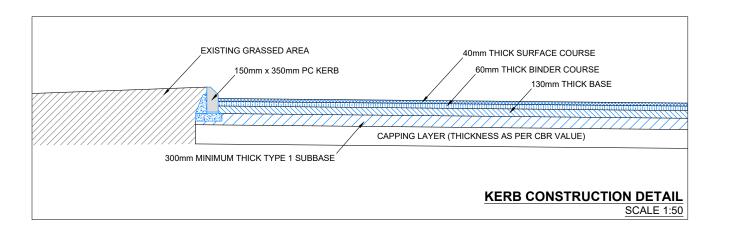

NOTES

4245 Park Approach, Thorpe Park, Leeds. LS15 8GB. 0113 264 9960

JOB TITLE

OAKLANDS SOLAR FARM AND BATTERY STORAGE

DRAWING TITLE

SITE ACCESS -CONSTRUCTION DETAILS

| DRAWN (      | ATE |       |    | APPROVED       | DATE     |          |
|--------------|-----|-------|----|----------------|----------|----------|
| S.T 1/9/2022 |     | /2022 |    | J.C            | 1/9/2022 |          |
| SCALE        |     | SHEET | DR | DRAWING NUMBER |          | REVISION |
| 1:20<br>1:50 |     | A3L   |    | SRE1113/02/23  |          | 0        |