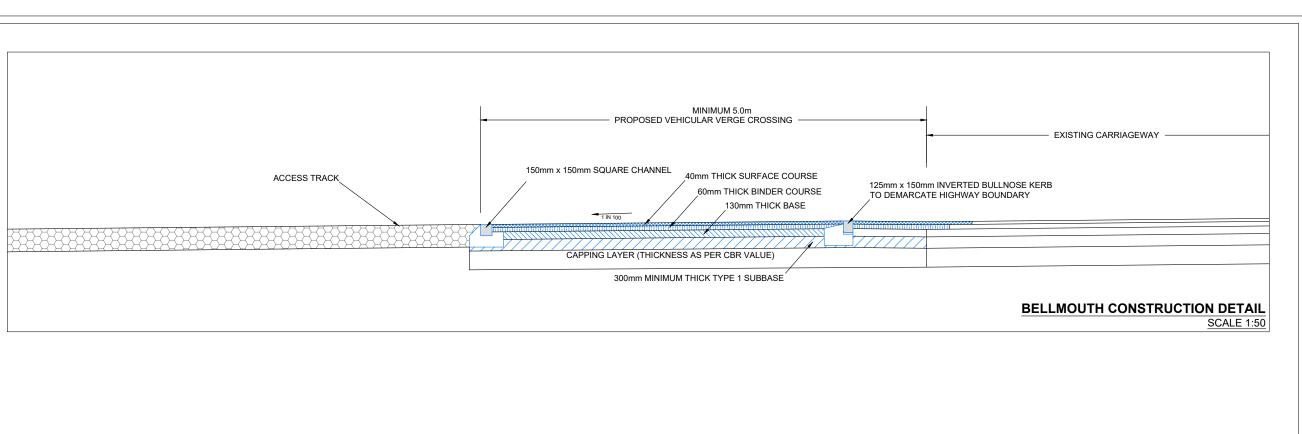

NOTES

4245 Park Approach, Thorpe Park, Leeds. LS15 8GB. 0113 264 9960

JOB TITLE

OAKLANDS SOLAR FARM AND BATTERY STORAGE

DRAWING TITLE

SITE ACCESS -CONSTRUCTION DETAILS

| DRAWN (      | ATE |       |    | APPROVED       | DATE     |          |
|--------------|-----|-------|----|----------------|----------|----------|
| S.T 1/9/2022 |     | /2022 |    | J.C            | 1/9/2022 |          |
| SCALE        |     | SHEET | DR | DRAWING NUMBER |          | REVISION |
| 1:20<br>1:50 |     | A3L   |    | SRE1113/02/23  |          | 0        |