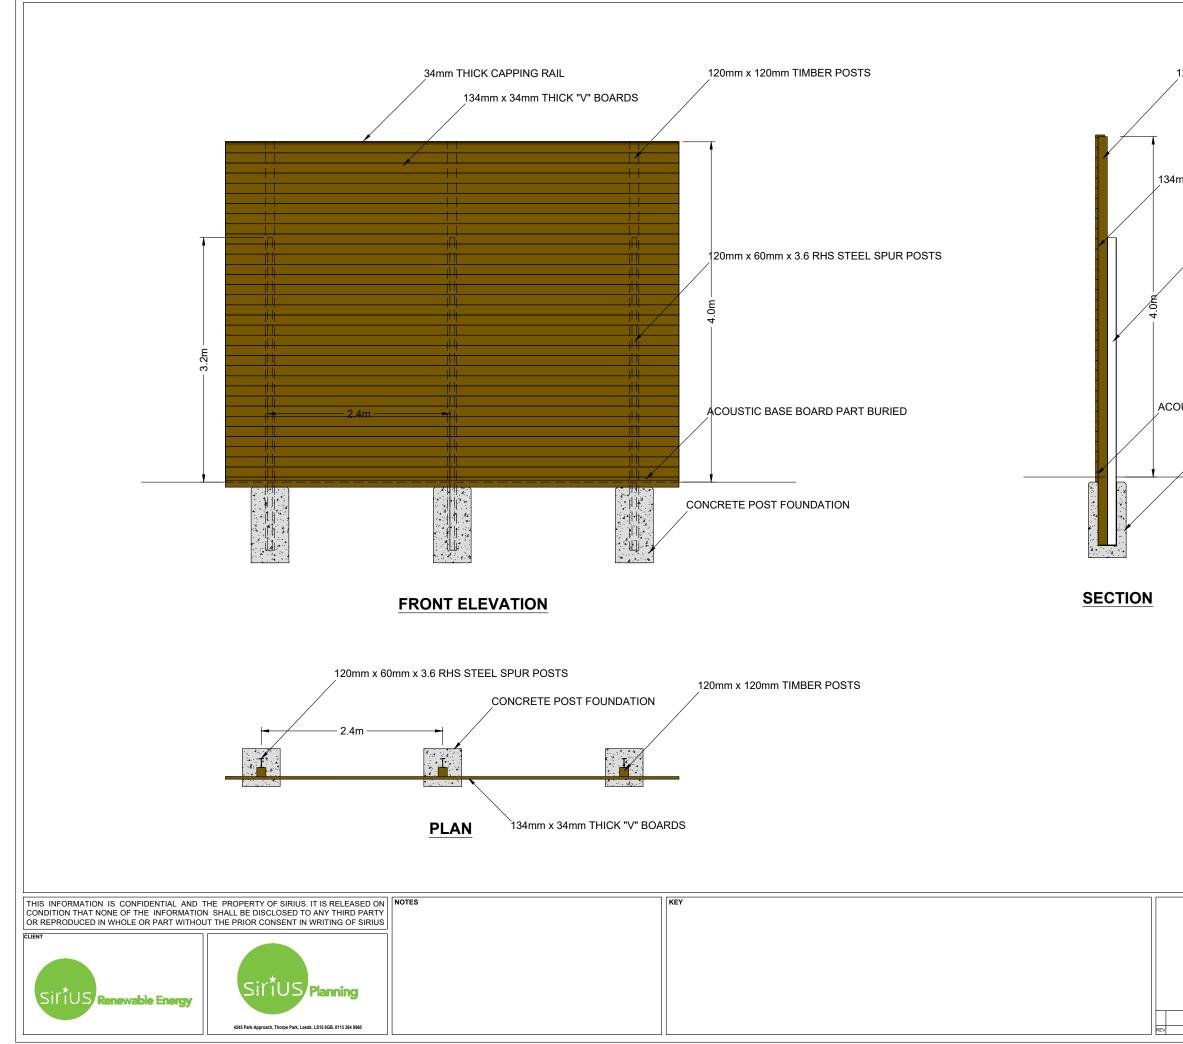

120mm x 120mm TIMBER POSTS

134mm x 34mm THICK "V" BOARDS

120mm x 60mm x 3.6 RHS STEEL SPUR POSTS

ACOUSTIC BASE BOARD PART BURIED

CONCRETE POST FOUNDATION

|               | OAKLANDS SOLAR FARM<br>AND BATTERY STORAGE |    |                        |                      |       |              |              |          |
|---------------|--------------------------------------------|----|------------------------|----------------------|-------|--------------|--------------|----------|
| DRAWING TITLE |                                            |    |                        |                      |       |              |              |          |
|               |                                            |    | ACOUSTIC FENCE DETAILS |                      |       |              |              |          |
|               |                                            |    | DRAWN                  | DATE                 |       | APPROVED     | DATE         |          |
|               |                                            |    | S.T                    | S.T 19/8/2022 D.E 19 |       | 19/8/20      | 9/8/2022     |          |
|               |                                            |    | SCALE                  |                      | SHEET | DRAWING NUME | ER           | REVISION |
| DESCRIPTION   | DATE                                       | BY | 1:50                   |                      | A3L   | SRE1         | RE1113/02/21 |          |