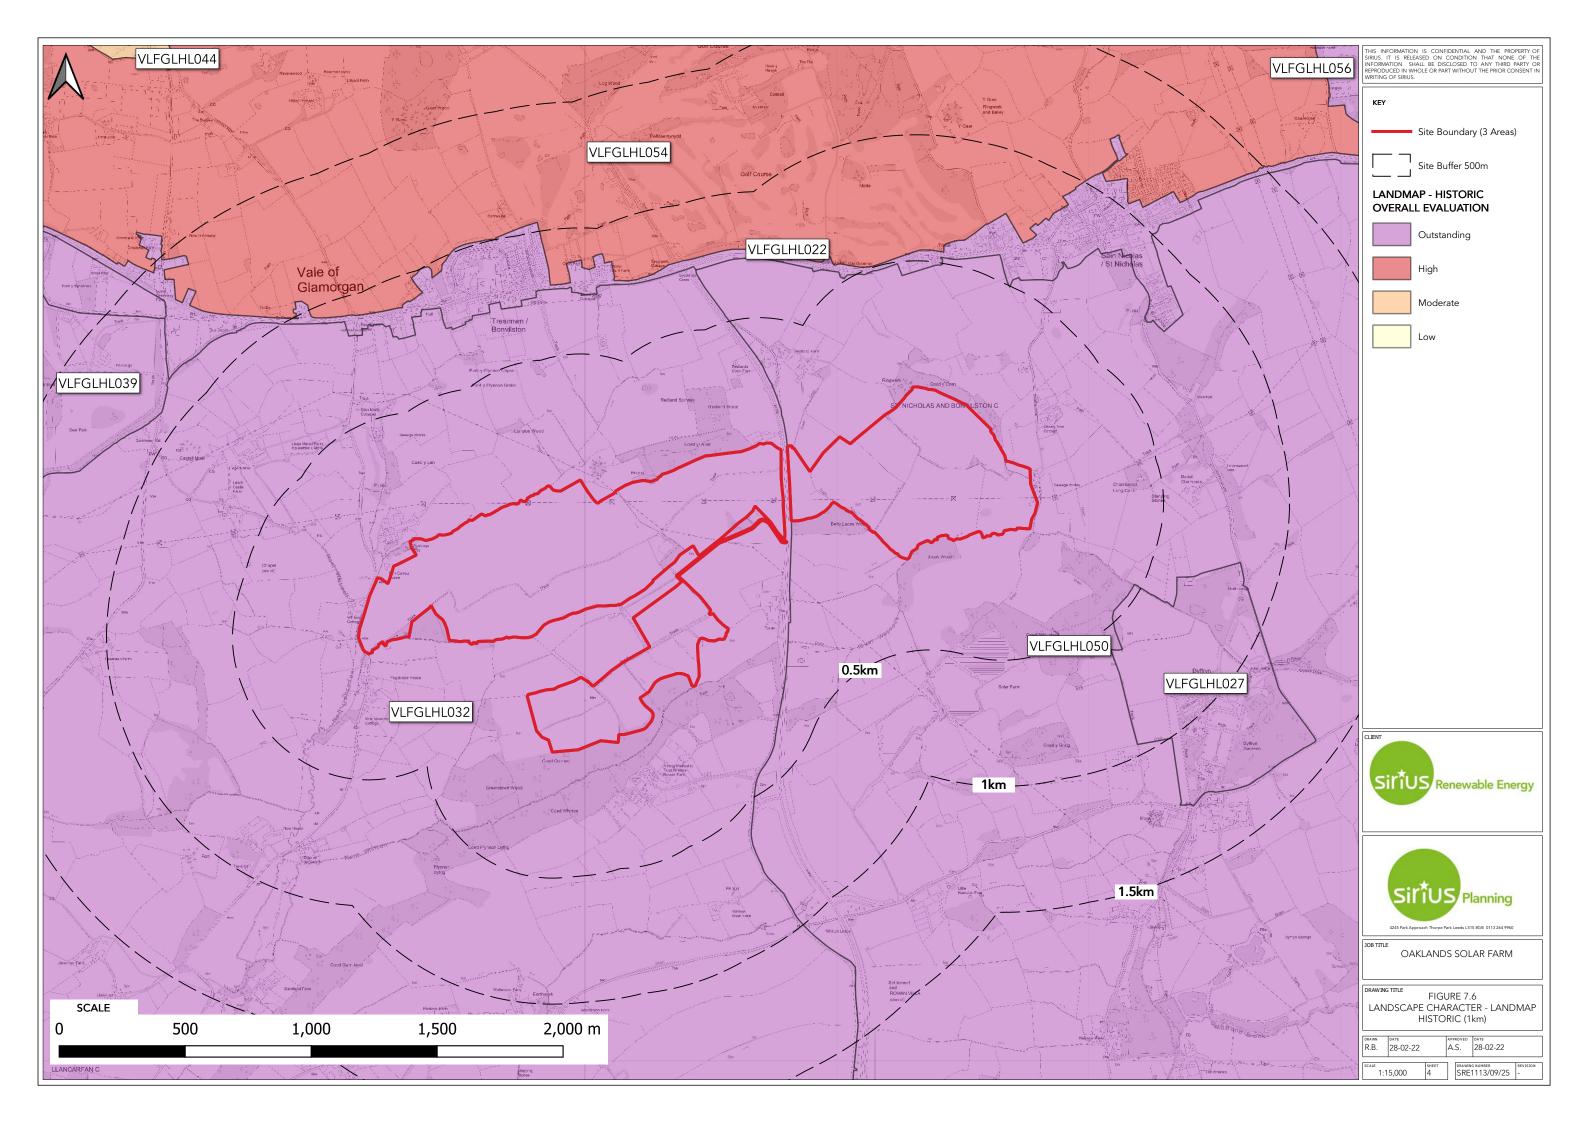

| Figure 7.3 – Landscape Character – LANDMAP Geological Landscape Figure 7.4 - Landscape Character – LANDMAP Landscape Habitats Figure 7.5 - Landscape Character – LANDMAP Visual Sensory Figure 7.6 - Landscape Character – LANDMAP Historic Landscape  4.01.7c 7.3 | Document<br>Reference | Appendix<br>No. | Title                                                                                                                                                                                            |
|--------------------------------------------------------------------------------------------------------------------------------------------------------------------------------------------------------------------------------------------------------------------|-----------------------|-----------------|--------------------------------------------------------------------------------------------------------------------------------------------------------------------------------------------------|
|                                                                                                                                                                                                                                                                    |                       |                 | Figure 7.3 – Landscape Character – LANDMAP Geological<br>Landscape<br>Figure 7.4 - Landscape Character – LANDMAP Landscape Habitats<br>Figure 7.5 - Landscape Character – LANDMAP Visual Sensory |