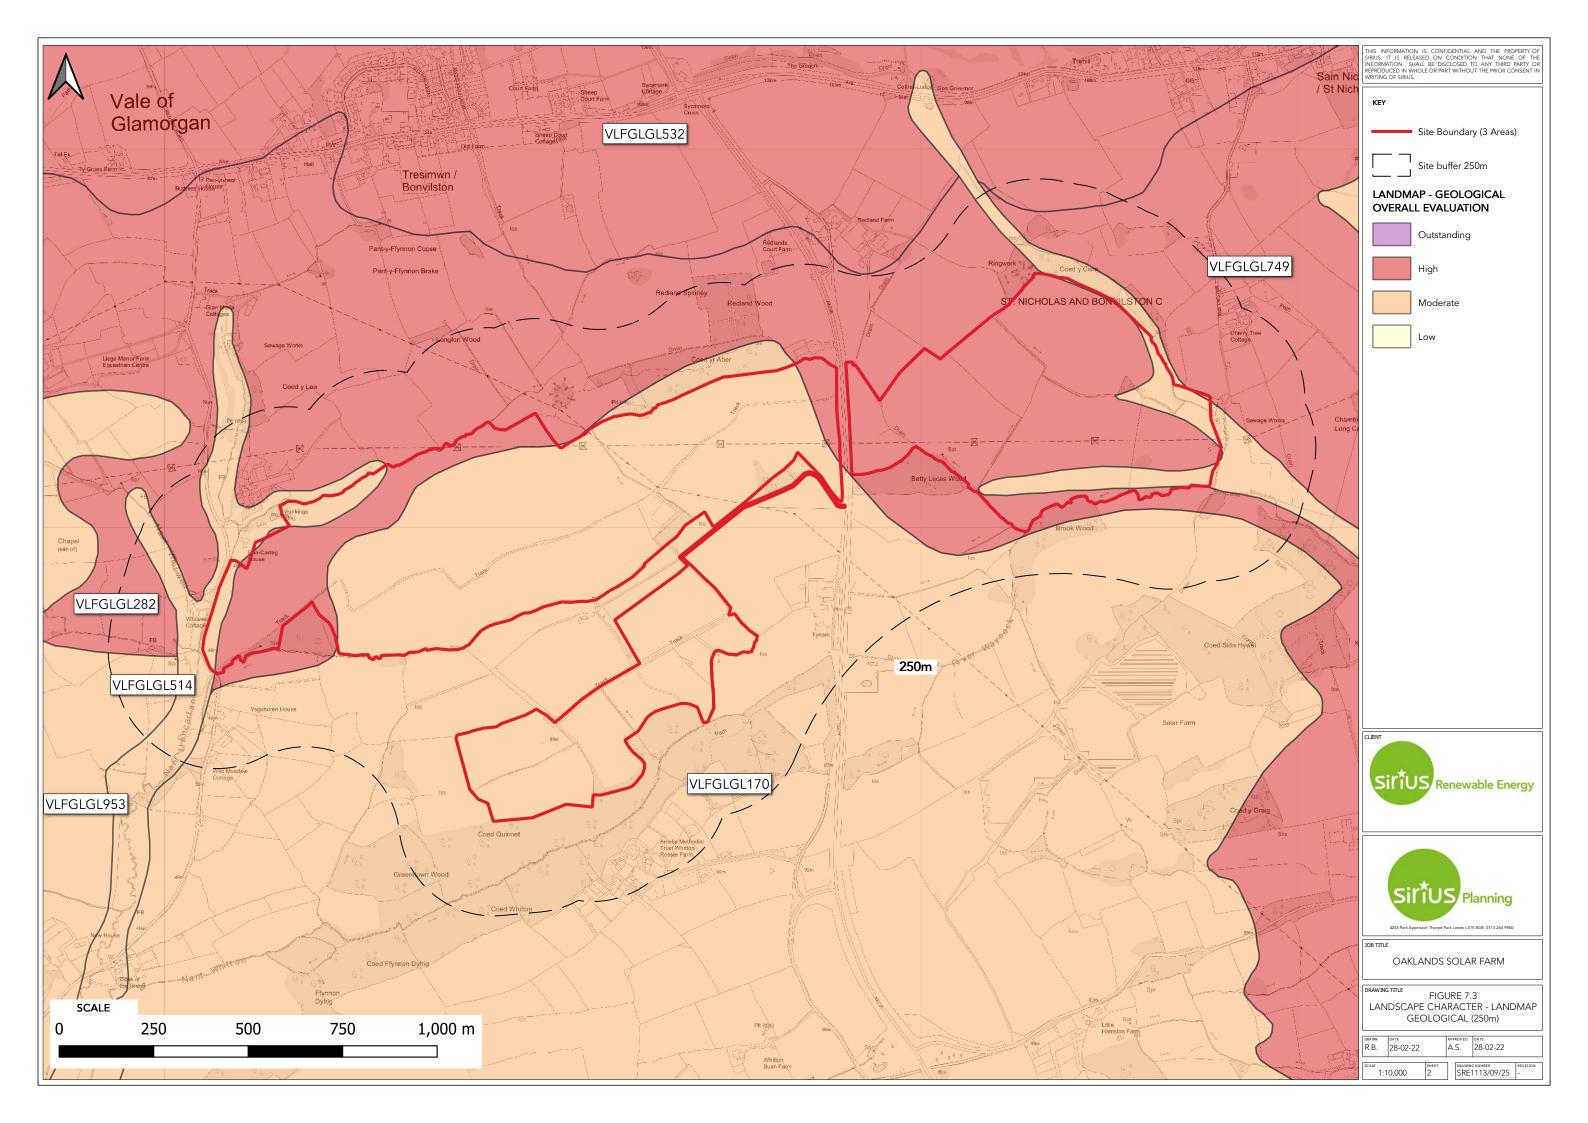

| Figure 7.3 – Landscape Character – LANDMAP Geological Landscape Figure 7.4 - Landscape Character – LANDMAP Landscape Habitats Figure 7.5 - Landscape Character – LANDMAP Visual Sensory Figure 7.6 - Landscape Character – LANDMAP Historic Landscape  4.01.7c 7.3 | Document<br>Reference | Appendix<br>No. | Title                                                                                                                                                                                            |
|--------------------------------------------------------------------------------------------------------------------------------------------------------------------------------------------------------------------------------------------------------------------|-----------------------|-----------------|--------------------------------------------------------------------------------------------------------------------------------------------------------------------------------------------------|
|                                                                                                                                                                                                                                                                    |                       |                 | Figure 7.3 – Landscape Character – LANDMAP Geological<br>Landscape<br>Figure 7.4 - Landscape Character – LANDMAP Landscape Habitats<br>Figure 7.5 - Landscape Character – LANDMAP Visual Sensory |