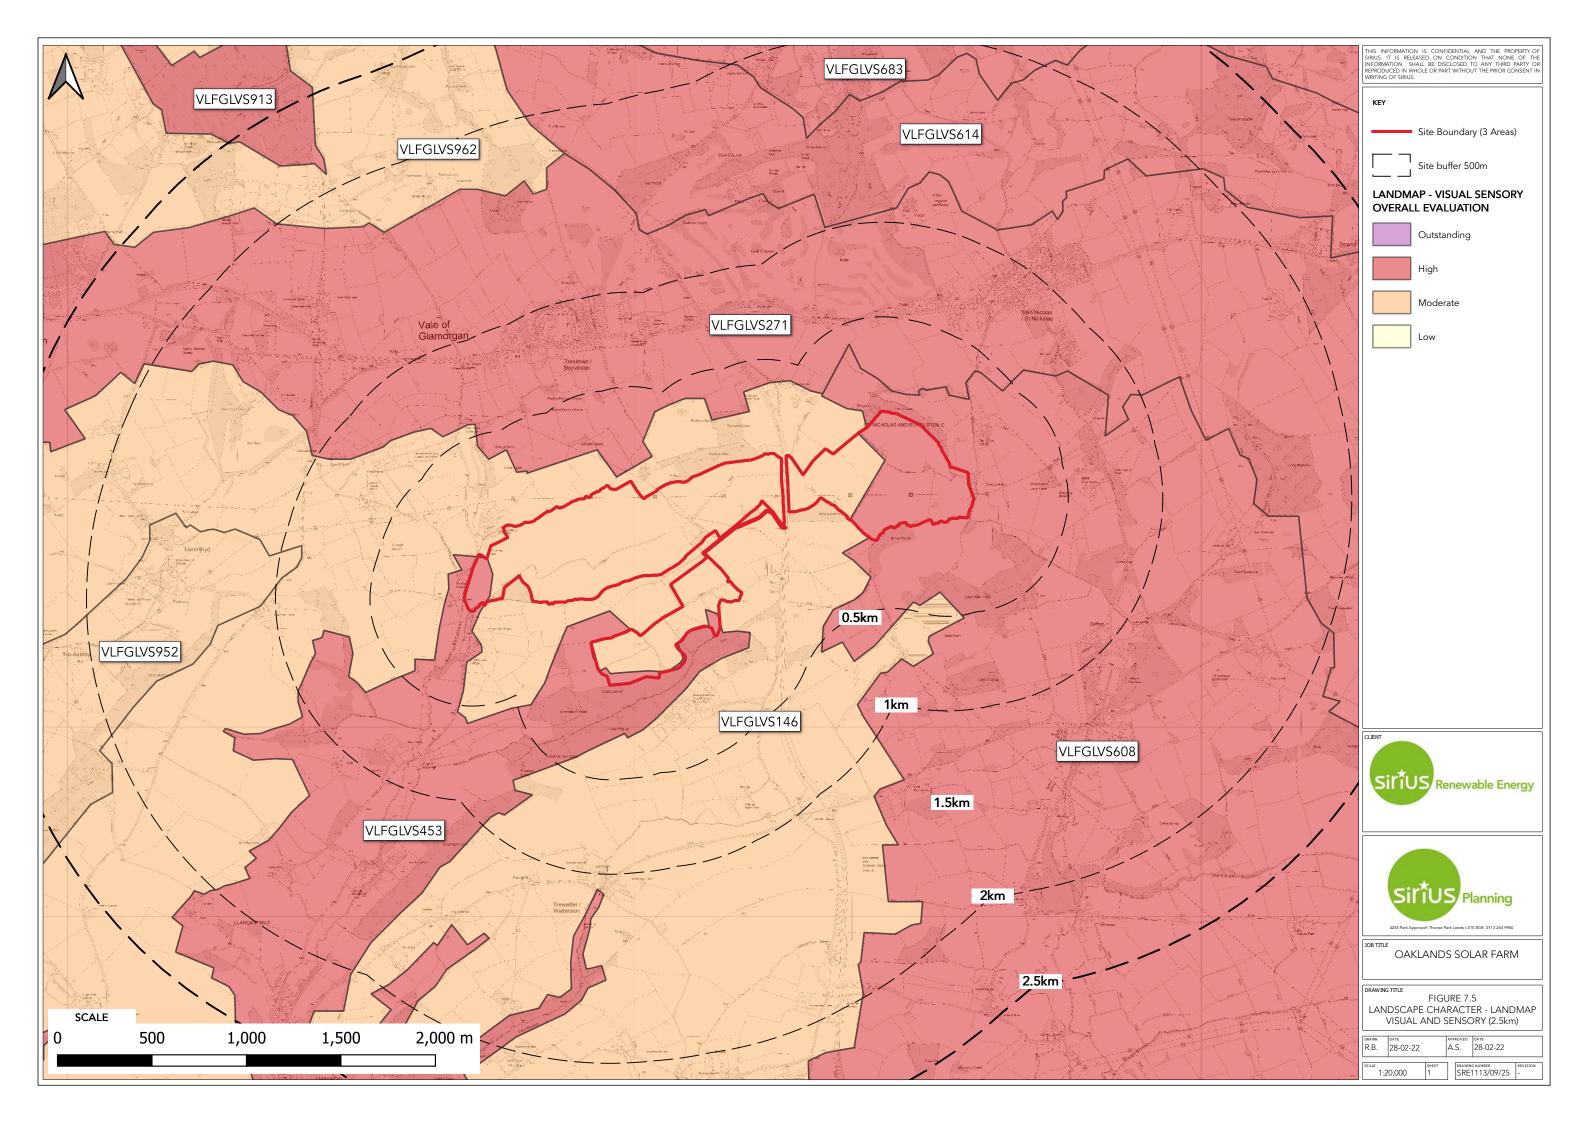

| Figure 7.3 – Landscape Character – LANDMAP Geological Landscape Figure 7.4 - Landscape Character – LANDMAP Landscape Habitats Figure 7.5 - Landscape Character – LANDMAP Visual Sensory Figure 7.6 - Landscape Character – LANDMAP Historic Landscape  4.01.7c 7.3 | Document<br>Reference | Appendix<br>No. | Title                                                                                                                                                                                            |
|--------------------------------------------------------------------------------------------------------------------------------------------------------------------------------------------------------------------------------------------------------------------|-----------------------|-----------------|--------------------------------------------------------------------------------------------------------------------------------------------------------------------------------------------------|
|                                                                                                                                                                                                                                                                    |                       |                 | Figure 7.3 – Landscape Character – LANDMAP Geological<br>Landscape<br>Figure 7.4 - Landscape Character – LANDMAP Landscape Habitats<br>Figure 7.5 - Landscape Character – LANDMAP Visual Sensory |