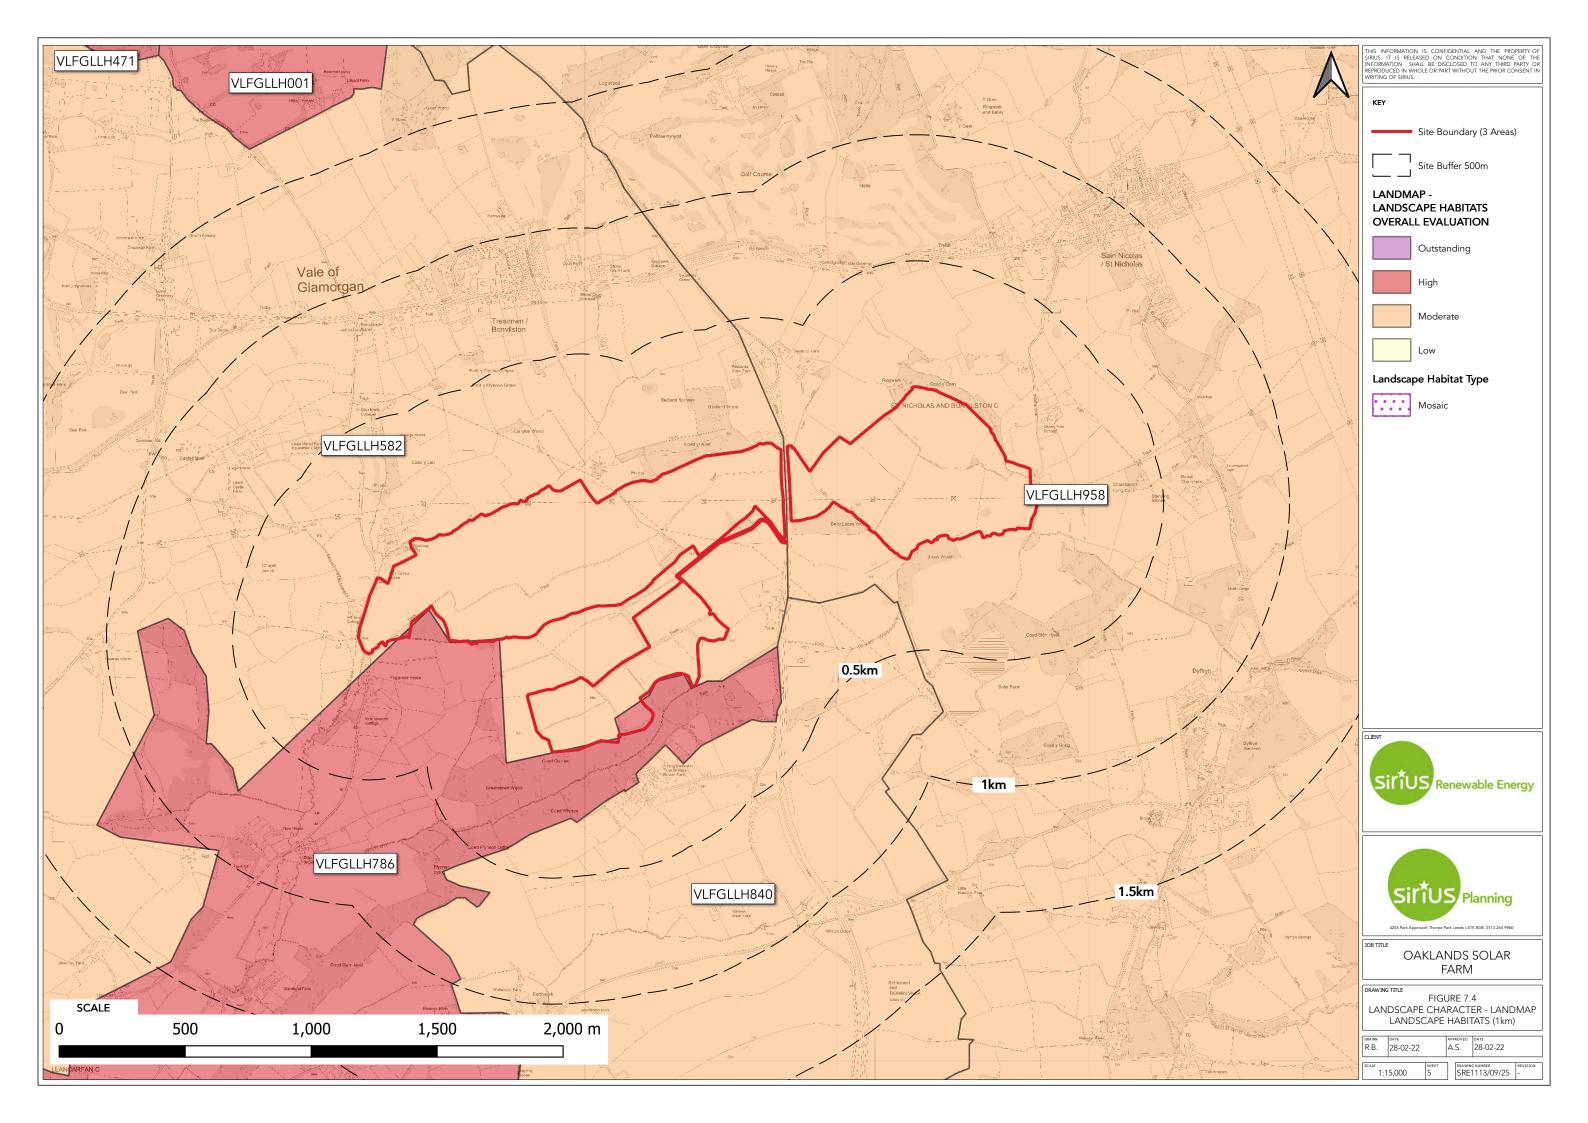

| Figure 7.3 – Landscape Character – LANDMAP Geological Landscape Figure 7.4 - Landscape Character – LANDMAP Landscape Habitats Figure 7.5 - Landscape Character – LANDMAP Visual Sensory Figure 7.6 - Landscape Character – LANDMAP Historic Landscape  4.01.7c 7.3 | Document<br>Reference | Appendix<br>No. | Title                                                                                                                                                                                            |
|--------------------------------------------------------------------------------------------------------------------------------------------------------------------------------------------------------------------------------------------------------------------|-----------------------|-----------------|--------------------------------------------------------------------------------------------------------------------------------------------------------------------------------------------------|
|                                                                                                                                                                                                                                                                    |                       |                 | Figure 7.3 – Landscape Character – LANDMAP Geological<br>Landscape<br>Figure 7.4 - Landscape Character – LANDMAP Landscape Habitats<br>Figure 7.5 - Landscape Character – LANDMAP Visual Sensory |